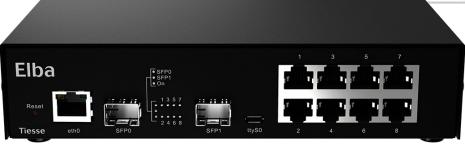

#### 10 ports

**Elba 100** has 10 ports: 8 are Gigabit Ethernet and 2 are SFP ports up to 10 Gigabit.

## **HARDWARE** interfaces

# **LED** description

| LED   | Color          | Description                                        |
|-------|----------------|----------------------------------------------------|
| Power | Green          | - 1 x power / operative status                     |
| SFP   | Green          | - 1 x for each SFP port, it shows operative status |
| LAN   | Yellow / Green | - 1 x for each ETH port, it shows operative status |