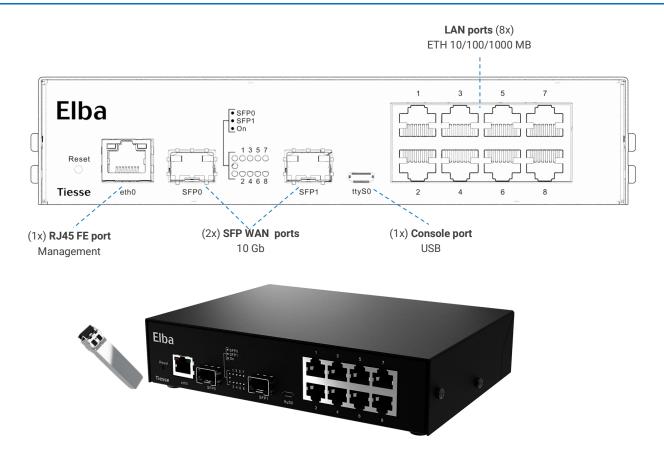

#### 10 ports

**Elba 100** has 10 ports: 8 are Gigabit Ethernet and 2 are SFP ports up to 10 Gigabit.

## **HARDWARE** interfaces