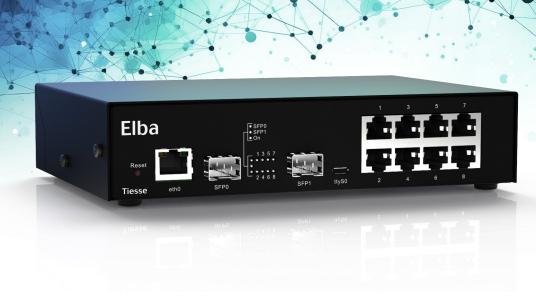

#### 10 ports

**Elba 100** has 10 ports: 8 are Gigabit Ethernet and 2 are SFP ports up to 10 Gigabit.

## **HARDWARE** interfaces

# **LED** description

| LED   | Color          | Description                                        |
|-------|----------------|----------------------------------------------------|
| Power | Green          | - 1 x power / operative status                     |
| SFP   | Green          | - 1 x for each SFP port, it shows operative status |
| LAN   | Yellow / Green | - 1 x for each ETH port, it shows operative status |