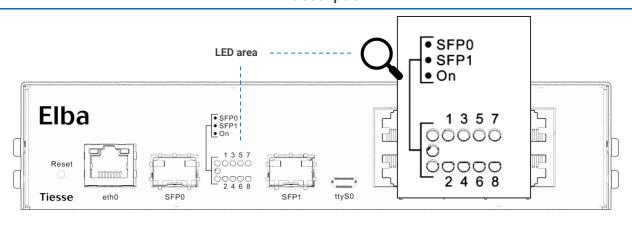

# **LED** description

| LED   | Color          | Description                                        |
|-------|----------------|----------------------------------------------------|
| Power | Green          | - 1 x power / operative status                     |
| SFP   | Green          | - 1 x for each SFP port, it shows operative status |
| LAN   | Yellow / Green | - 1 x for each ETH port, it shows operative status |